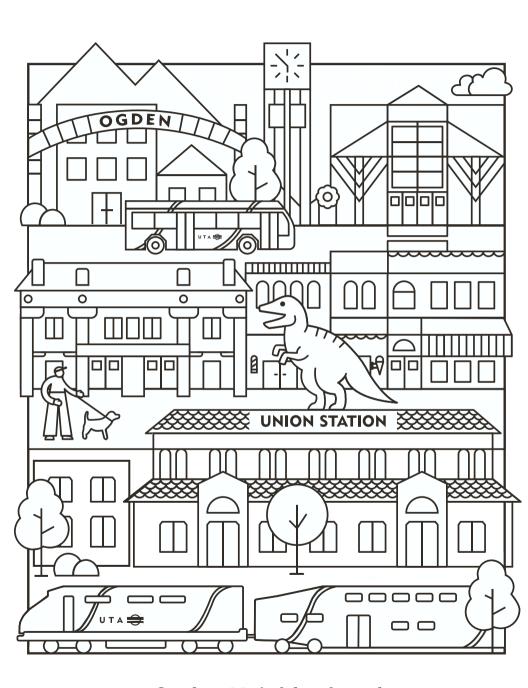

### **Utah Valley Neighborhood**

Find this design and others at rideuta.com/zazzle



### **West Valley Neighborhood**

Find this design and others at rideuta.com/zazzle



### **Ogden Neighborhood**

Find this design and others at rideuta.com/zazzle



## Inversion is the worst.









| Draw | your o | wn bus ( | or train | 1. |  |  |  |
|------|--------|----------|----------|----|--|--|--|
|      |        |          |          |    |  |  |  |
|      |        |          |          |    |  |  |  |
|      |        |          |          |    |  |  |  |
|      |        |          |          |    |  |  |  |
|      |        |          |          |    |  |  |  |
|      |        |          |          |    |  |  |  |
|      |        |          |          |    |  |  |  |
|      |        |          |          |    |  |  |  |
|      |        |          |          |    |  |  |  |
|      |        |          |          |    |  |  |  |
|      |        |          |