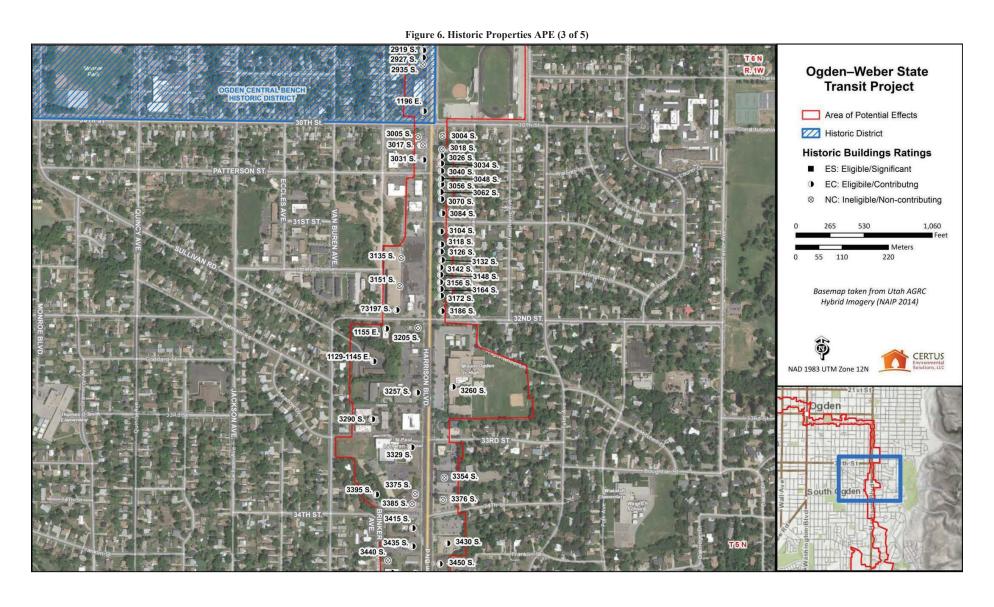

Figure 5. Historic Properties APE (2 of 5)

Figure 8. Historic Properties APE (5 of 5) T5N Ogden-Weber State Transit Project R-1W 74020 S. 4040 S. Area of Potential Effects **Historic Buildings Ratings** ■ ES: Eligible/Significant ● EC: Eligibile/ContributIng NC: Ineligible/Non-contributing 4215 S. 4233 S. 4245 S. 1,060 110 220 1350 E. 1354 E. 1364 E. Basemap taken from Utah AGRC Hybrid Imagery (NAIP 2011 base) 4266 S. 1341E. CERTUS Environmental Salutions, LLC NAD 1983 UTM Zone 12N Terrace