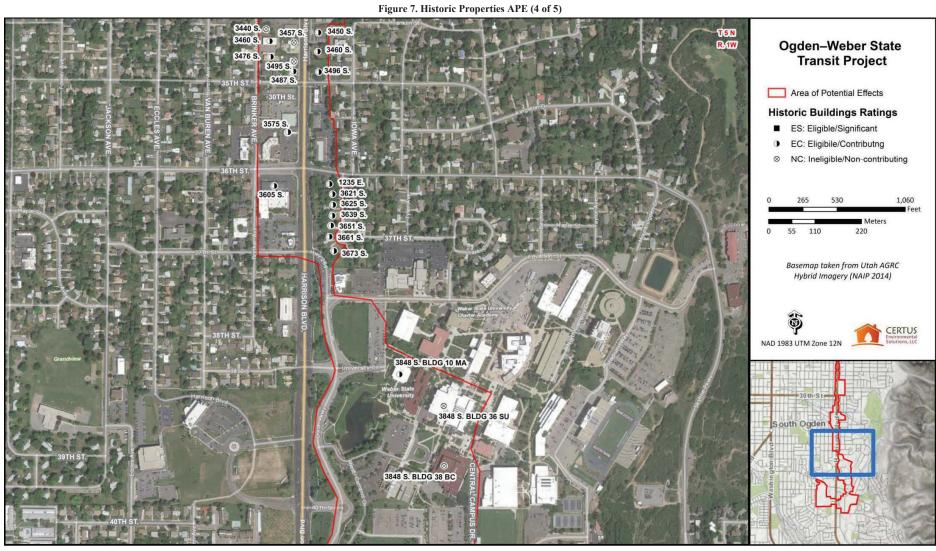

Eligible/Significant 2521 S. 2527 S. 2537 S. 2526 S. 2530 S. 2544 S. 2548 S. EC: Eligibile/ContributIng NC: Ineligible/Non-contributing 2554 S. 2560 S. 2559 S. ECCLES AVENUE 2565-2567 S. 2582 S./1202 E. 1,140 2579-2581 S./1182E. 2600 S. 2614 S. 2636 S. 2636 S. 2636 S. 2634 3640 S./1217 E. 1185 E. 62.5 125 250 2625 S. 2635 S. 2647 S. 2665 S. 2648 S. 2656 S. Basemap taken from Utah AGRC 2669 S. × 2657 S. Hybrid Imagery (NAIP 2011 base) 1184 E. D 0 1204 E. 2701-2705 S. 2708 S. OGDEN CENTRAL BENCH HISTORIC DISTRICT 2717 S. 2713 S. CERTUS 2729 S. 2731 S NAD 1983 UTM Zone 12N 2745 S. 2751 S. 2757 S. 2761 S. 2773 S. 2777,S. 1180 E. 2778 S. 1202 E. 1183 E. 2817 S. 2817 S. 2825 S. 2831 S 2828 S. 2867-2863 S. 2867-2871 S. 1187-E/2903 S. 2919 S. 2927 S.

Figure 5. Historic Properties APE (2 of 5)





Figure 8. Historic Properties APE (5 of 5) T5N Ogden-Weber State Transit Project R-1W 74020 S. 4040 S. Area of Potential Effects **Historic Buildings Ratings** ■ ES: Eligible/Significant ● EC: Eligibile/ContributIng NC: Ineligible/Non-contributing 4215 S. 4233 S. 4245 S. 1,060 110 220 1350 E. 1354 E. 1364 E. Basemap taken from Utah AGRC Hybrid Imagery (NAIP 2011 base) 4266 S. 1341E. CERTUS Environmental Salutions, LLC NAD 1983 UTM Zone 12N Terrace

Table 1. Historic Properties – Findings of No Historic Properties Affected/No Section 4(f) Use

| Address or Site<br>Number | Description                                                                                                                         | Nature of Impact | Section 4(f)<br>Use |
|---------------------------|---------------